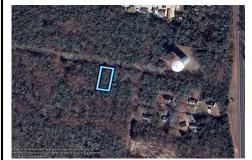

## **COMMENTS**

75x155 Residential lot For Sale in Whitesboro, NJ. Neighboring parcel is owned by township. Any information provided is gathered public information buyer should do all diligence to confirm accuracy. R zoning in middle is 1 acre with septic, 75\' with sewer. Currently sewer does not run entirely down road. Pictured fire hydrant in listing is across the street....

## COMMENTS

75x155 Residential lot For Sale in Whitesboro, NJ. Neighboring parcel is owned by township. Any information provided is gathered public information buyer should do all diligence to confirm accuracy. R zoning in middle is 1 acre with septic, 75\' with sewer. Currently sewer does not run entirely down road. Pictured fire hydrant in listing is across the street....