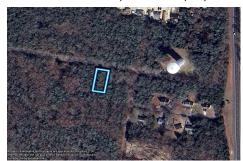

## **COMMENTS**

75x155 Residential lot For Sale in Whitesboro, NJ. Neighboring parcel is owned by township. Any information provided is gathered public information buyer should do all diligence to confirm accuracy. R zoning in middle is 1 acre with septic, 75\' with sewer. Currently sewer does not run entirely down road. Pictured fire hydrant in listing is across the street....

## COMMENTS

75x155 Residential lot For Sale in Whitesboro, NJ. Neighboring parcel is owned by township. Any information provided is gathered public information buyer should do all diligence to confirm accuracy. R zoning in middle is 1 acre with septic, 75\' with sewer. Currently sewer does not run entirely down road. Pictured fire hydrant in listing is across the street....