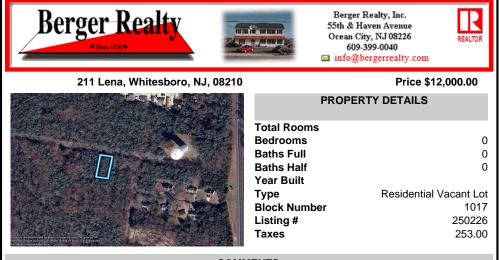

## CONTACT

Scan to see Property page.

Ask for Ellen L. Senft Berger Realty Inc 109 E 55th St., Ocean City Call: 609-231-5733 Email to: els@bergerrealty.com

COMMENTS

75x155 Residential lot For Sale in Whitesboro, NJ. Neighboring parcel is owned by township. Any information provided is gathered public information buyer should do all diligence to confirm accuracy. R zoning in middle is 1 acre with septic, 75\' with sewer. Currently sewer does not run entirely down road. Pictured fire hydrant in listing is across the street....