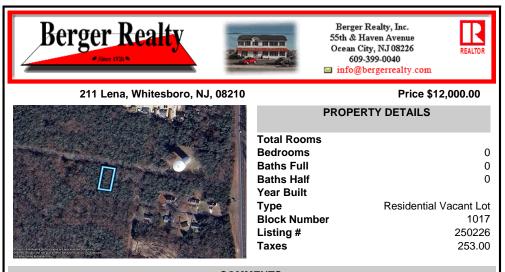

COMMENTS

75x155 Residential lot For Sale in Whitesboro, NJ. Neighboring parcel is owned by township. Any information provided is gathered public information buyer should do all diligence to confirm accuracy. R zoning in middle is 1 acre with septic, 75\' with sewer. Currently sewer does not run entirely down road. Pictured fire hydrant in listing is across the street....