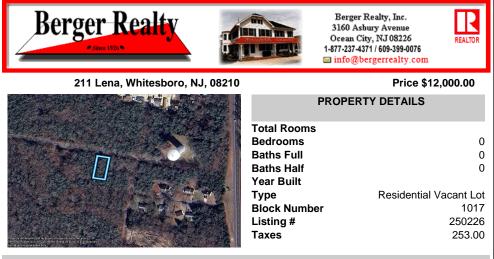

## COMMENTS

75x155 Residential lot For Sale in Whitesboro, NJ. Neighboring parcel is owned by township. Any information provided is gathered public information buyer should do all diligence to confirm accuracy. R zoning in middle is 1 acre with septic, 75\' with sewer. Currently sewer does not run entirely down road. Pictured fire hydrant in listing is across the street ....