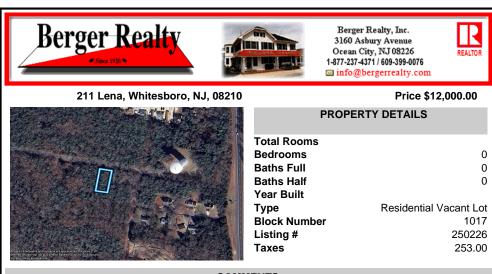

COMMENTS

75x155 Residential lot For Sale in Whitesboro, NJ. Neighboring parcel is owned by township. Any information provided is gathered public information buyer should do all diligence to confirm accuracy. R zoning in middle is 1 acre with septic, 75\' with sewer. Currently sewer does not run entirely down road. Pictured fire hydrant in listing is across the street ....