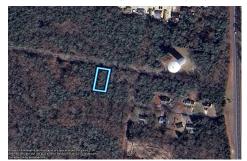

### **COMMENTS**

75x155 Residential lot For Sale in Whitesboro, NJ. Neighboring parcel is owned by township. Any information provided is gathered public information buyer should do all diligence to confirm accuracy. R zoning in middle is 1 acre with septic, 75\' with sewer. Currently sewer does not run entirely down road. Pictured fire hydrant in listing is across the street....

Price \$12,000.00

211 Lena, Whitesboro, NJ, 08210