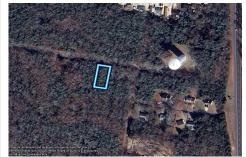

### COMMENTS

75x155 Residential lot For Sale in Whitesboro, NJ. Neighboring parcel is owned by township. Any information provided is gathered public information buyer should do all diligence to confirm accuracy. R zoning in middle is 1 acre with septic, 75\' with sewer. Currently sewer does not run entirely down road. Pictured fire hydrant in listing is across the street....