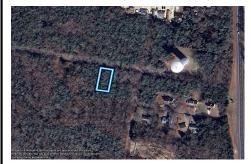

## **COMMENTS**

75x155 Residential lot For Sale in Whitesboro, NJ. Neighboring parcel is owned by township. Any information provided is gathered public information buyer should do all diligence to confirm accuracy. R zoning in middle is 1 acre with septic, 75\' with sewer. Currently sewer does not run entirely down road. Pictured fire hydrant in listing is across the street....

## COMMENTS

75x155 Residential lot For Sale in Whitesboro, NJ. Neighboring parcel is owned by township. Any information provided is gathered public information buyer should do all diligence to confirm accuracy. R zoning in middle is 1 acre with septic, 75\' with sewer. Currently sewer does not run entirely down road. Pictured fire hydrant in listing is across the street....