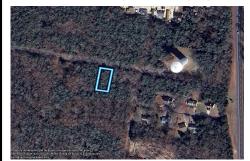

## **COMMENTS**

75x155 Residential lot For Sale in Whitesboro, NJ. Neighboring parcel is owned by township. Any information provided is gathered public information buyer should do all diligence to confirm accuracy. R zoning in middle is 1 acre with septic, 75\' with sewer. Currently sewer does not run entirely down road. Pictured fire hydrant in listing is across the street....

## COMMENTS

75x155 Residential lot For Sale in Whitesboro, NJ. Neighboring parcel is owned by township. Any information provided is gathered public information buyer should do all diligence to confirm accuracy. R zoning in middle is 1 acre with septic, 75\' with sewer. Currently sewer does not run entirely down road. Pictured fire hydrant in listing is across the street....