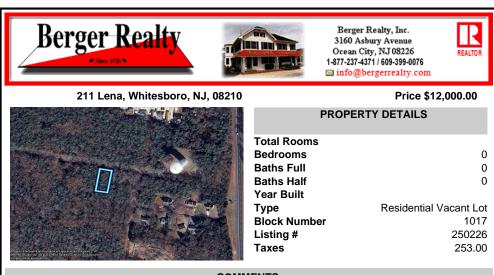

COMMENTS

75x155 Residential lot For Sale in Whitesboro, NJ. Neighboring parcel is owned by township. Any information provided is gathered public information buyer should do all diligence to confirm accuracy. R zoning in middle is 1 acre with septic, 75\' with sewer. Currently sewer does not run entirely down road. Pictured fire hydrant in listing is across the street ....

## **PROPERTY FEATURES**