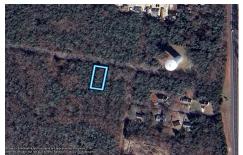

## 211 Lena, Whitesboro, NJ, 08210

# PROPERTY DETAILS

| Total Rooms |   |   |
|-------------|---|---|
| Bedrooms    | ( | ) |
| Baths Full  | ( | ) |
| Baths Half  | ( | ) |
| Year Built  |   |   |
|             |   |   |

Type Residential Vacant Lot **Block Number** 1017 Listing # 250226 253.00 Taxes

### **COMMENTS**

75x155 Residential lot For Sale in Whitesboro, NJ. Neighboring parcel is owned by township. Any information provided is gathered public information buyer should do all diligence to confirm accuracy. R zoning in middle is 1 acre with septic, 75\' with sewer. Currently sewer does not run entirely down road. Pictured fire hydrant in listing is across the street....