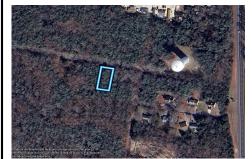

Price \$12,000.00

211 Lena, Whitesboro, NJ, 08210

### PROPERTY DETAILS

**Total Rooms Bedrooms Baths Full Baths Half** 

Year Built

Type Residential Vacant Lot **Block Number** 1017 Listing # 250226 **Taxes** 253.00

### COMMENTS

75x155 Residential lot For Sale in Whitesboro, NJ. Neighboring parcel is owned by township. Any information provided is gathered public information buyer should do all diligence to confirm accuracy. R zoning in middle is 1 acre with septic, 75\' with sewer. Currently sewer does not run entirely down road. Pictured fire hydrant in listing is across the street....