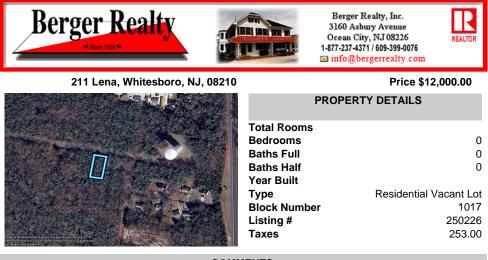

## CONTACT

Scan to see Property page.

Ask for Cynthia Balles **Berger Realty Inc** 3160 Asbury Avenue, Ocean City Call: 609-432-2524 Email to: cyn@bergerrealty.com

COMMENTS

75x155 Residential lot For Sale in Whitesboro, NJ. Neighboring parcel is owned by township. Any information provided is gathered public information buyer should do all diligence to confirm accuracy. R zoning in middle is 1 acre with septic, 75\' with sewer. Currently sewer does not run entirely down road. Pictured fire hydrant in listing is across the street ....