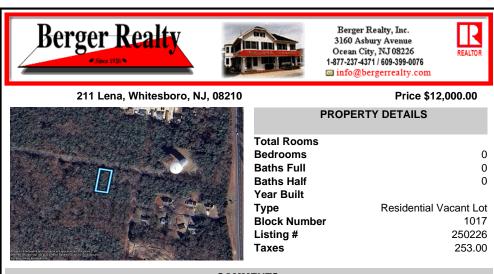

COMMENTS

75x155 Residential lot For Sale in Whitesboro, NJ. Neighboring parcel is owned by township. Any information provided is gathered public information buyer should do all diligence to confirm accuracy. R zoning in middle is 1 acre with septic, 75\' with sewer. Currently sewer does not run entirely down road. Pictured fire hydrant in listing is across the street ....