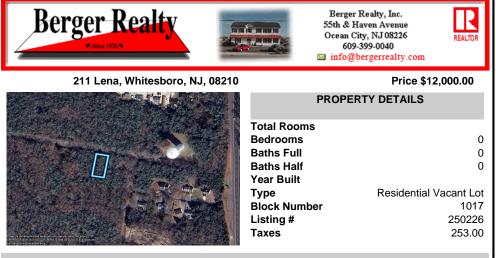

## COMMENTS

75x155 Residential lot For Sale in Whitesboro, NJ. Neighboring parcel is owned by township. Any information provided is gathered public information buyer should do all diligence to confirm accuracy. R zoning in middle is 1 acre with septic, 75\' with sewer. Currently sewer does not run entirely down road. Pictured fire hydrant in listing is across the street....

### **PROPERTY FEATURES**

CONTACT

Ask for Bob Wilkins Berger Realty Inc 109 E 55th St., Ocean City Call: 609-425-7423 Email to: bw@bergerrealty.com Scan to see Property page.