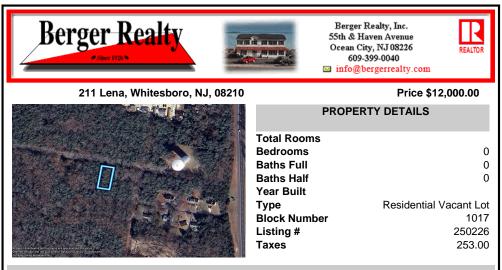

# COMMENTS

75x155 Residential lot For Sale in Whitesboro, NJ. Neighboring parcel is owned by township. Any information provided is gathered public information buyer should do all diligence to confirm accuracy. R zoning in middle is 1 acre with septic, 75\' with sewer. Currently sewer does not run entirely down road. Pictured fire hydrant in listing is across the street....

## **PROPERTY FEATURES**