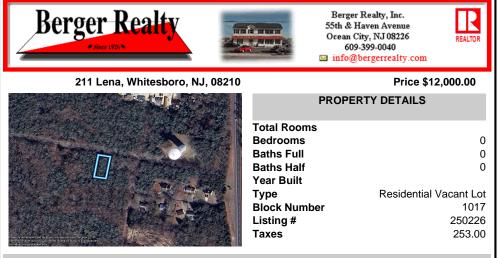

COMMENTS

75x155 Residential lot For Sale in Whitesboro, NJ. Neighboring parcel is owned by township. Any information provided is gathered public information buyer should do all diligence to confirm accuracy. R zoning in middle is 1 acre with septic, 75\' with sewer. Currently sewer does not run entirely down road. Pictured fire hydrant in listing is across the street ....

## COMMENTS

75x155 Residential lot For Sale in Whitesboro, NJ. Neighboring parcel is owned by township. Any information provided is gathered public information buyer should do all diligence to confirm accuracy. R zoning in middle is 1 acre with septic, 75\' with sewer. Currently sewer does not run entirely down road. Pictured fire hydrant in listing is across the street ....