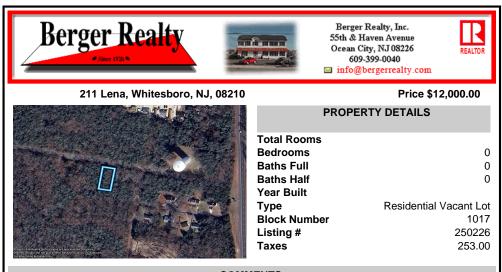

COMMENTS

75x155 Residential lot For Sale in Whitesboro, NJ. Neighboring parcel is owned by township. Any information provided is gathered public information buyer should do all diligence to confirm accuracy. R zoning in middle is 1 acre with septic, 75\' with sewer. Currently sewer does not run entirely down road. Pictured fire hydrant in listing is across the street ....

## COMMENTS

75x155 Residential lot For Sale in Whitesboro, NJ. Neighboring parcel is owned by township. Any information provided is gathered public information buyer should do all diligence to confirm accuracy. R zoning in middle is 1 acre with septic, 75\' with sewer. Currently sewer does not run entirely down road. Pictured fire hydrant in listing is across the street ....