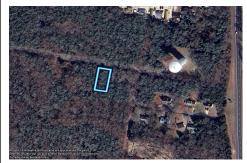

### **COMMENTS**

75x155 Residential lot For Sale in Whitesboro, NJ. Neighboring parcel is owned by township. Any information provided is gathered public information buyer should do all diligence to confirm accuracy. R zoning in middle is 1 acre with septic, 75\' with sewer. Currently sewer does not run entirely down road. Pictured fire hydrant in listing is across the street....