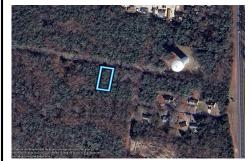

### COMMENTS

75x155 Residential lot For Sale in Whitesboro, NJ. Neighboring parcel is owned by township. Any information provided is gathered public information buyer should do all diligence to confirm accuracy. R zoning in middle is 1 acre with septic, 75\' with sewer. Currently sewer does not run entirely down road. Pictured fire hydrant in listing is across the street....