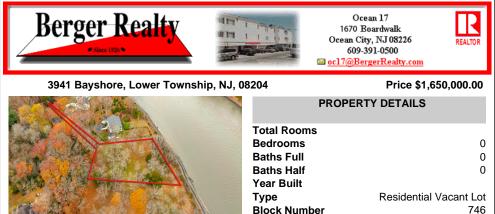

| PROPERTY DETAILS                                                                                                            |
|-----------------------------------------------------------------------------------------------------------------------------|
| Total RoomsBedrooms0Baths Full0Baths Half0Year Built746TypeResidential Vacant LotBlock Number746Listing #250206Taxes7992.00 |

## COMMENTS

RARE GEM OF A PRISTINE LUXURY RESIDENTIAL LOCATION DIRECTLY ON THE CAPE MAY CANAL IN A SECLUDED ENVIRONMENT. This recently approved residential home site fronts on the canal with water views and potential access to the waterway. You truly have a new canvas to design, construct, and enjoy your own private estate while being surrounded by the canal, mature foliage, and wil ...

# COMMENTS

RARE GEM OF A PRISTINE LUXURY RESIDENTIAL LOCATION DIRECTLY ON THE CAPE MAY CANAL IN A SECLUDED ENVIRONMENT. This recently approved residential home site fronts on the canal with water views and potential access to the waterway. You truly have a new canvas to design, construct, and enjoy your own private estate while being surrounded by the canal, mature foliage, and wil ...