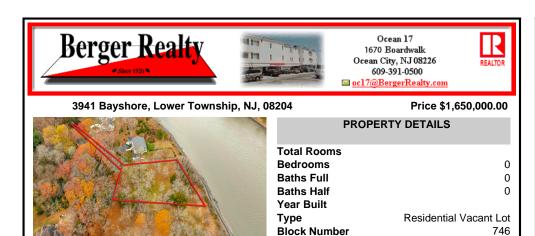

| PROPERTY DETAILS                                                                                                            |
|-----------------------------------------------------------------------------------------------------------------------------|
| Total RoomsBedrooms0Baths Full0Baths Half0Year Built746TypeResidential Vacant LotBlock Number746Listing #250206Taxes7992.00 |

## COMMENTS

RARE GEM OF A PRISTINE LUXURY RESIDENTIAL LOCATION DIRECTLY ON THE CAPE MAY CANAL IN A SECLUDED ENVIRONMENT. This recently approved residential home site fronts on the canal with water views and potential access to the waterway. You truly have a new canvas to design, construct, and enjoy your own private estate while being surrounded by the canal, mature foliage, and wil ...

# COMMENTS

RARE GEM OF A PRISTINE LUXURY RESIDENTIAL LOCATION DIRECTLY ON THE CAPE MAY CANAL IN A SECLUDED ENVIRONMENT. This recently approved residential home site fronts on the canal with water views and potential access to the waterway. You truly have a new canvas to design, construct, and enjoy your own private estate while being surrounded by the canal, mature foliage, and wil ...