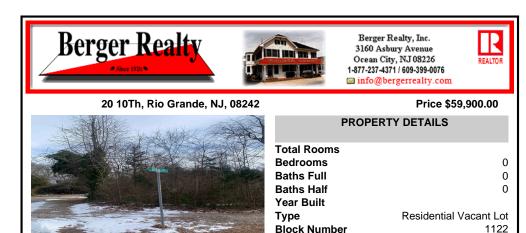

## 20 10Th, Rio Grande, NJ, 08242

| THE FAMIL SHE                   | PROPERTY DETAILS |                        |
|---------------------------------|------------------|------------------------|
|                                 | Total Rooms      |                        |
|                                 | Bedrooms         | 0                      |
|                                 | Baths Full       | 0                      |
|                                 | Baths Half       | 0                      |
| The second second second second | Year Built       |                        |
|                                 | Туре             | Residential Vacant Lot |
|                                 | Block Number     | 1122                   |
|                                 | Listing #        | 250196                 |
|                                 | Taxes            | 205.00                 |