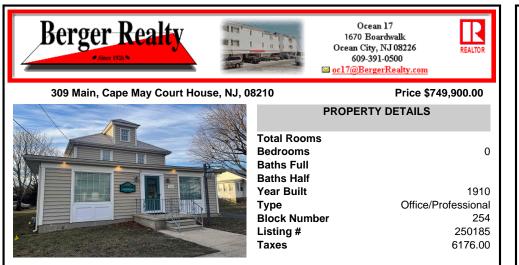

## COMMENTS

Completely turn-key set of beautiful professional offices in strategically located downtown Cape May Court House. Central to the whole county, these offices are very suitable for a wide variety of possible professions, including attorneys, doctors, accountants, contractors, engineers, surveyors, title companies, real estate agencies and more. Situated in a classic, 1910 cr...