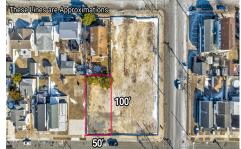

## **COMMENTS**

Taxes

This 50\text{\text{'}} x 100\text{\text{'}} vacant lot in North Wildwood, offers a fantastic opportunity for single-family home development. Approved for the construction of a custom home, this property also allows for the addition of a private pool and a detached low-speed vehicle garage, making it perfect for those seeking a coastal retreat with added convenience and luxury. This lot is just a sh...

# PROPERTY DETAILS Total Rooms Bedrooms 0 Baths Full 0 Baths Half 0 Year Built Type Residential Vacant Lot Block Number 168 Listing # 250179