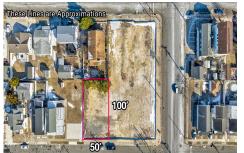

## COMMENTS

**Block Number** 

Listing #

**Taxes** 

This 50\' x 100\' vacant lot in North Wildwood, offers a fantastic opportunity for single-family home development. Approved for the construction of a custom home, this property also allows for the addition of a private pool and a detached low-speed vehicle garage, making it perfect for those seeking a coastal retreat with added convenience and luxury. This lot is just a sh...

## Total Rooms Bedrooms 0 Baths Full 0 Baths Half 0 Year Built Type Residential Vacant Lot