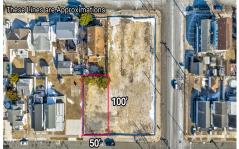

# **COMMENTS**

Taxes

This 50\left(' x 100\left(') vacant lot in North Wildwood, offers a fantastic opportunity for single-family home development. Approved for the construction of a custom home, this property also allows for the addition of a private pool and a detached low-speed vehicle garage, making it perfect for those seeking a coastal retreat with added convenience and luxury. This lot is just a sh...

### PROPERTY FEATURES