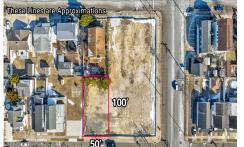

# COMMENTS

This 50\' x 100\' vacant lot in North Wildwood, offers a fantastic opportunity for single-family home development. Approved for the construction of a custom home, this property also allows for the addition of a private pool and a detached low-speed vehicle garage, making it perfect for those seeking a coastal retreat with added convenience and luxury. This lot is just a sh...

### **PROPERTY FEATURES**