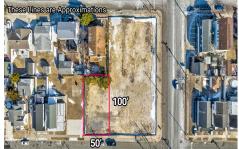

# **COMMENTS**

Listing #

Taxes

This 50\left(' x 100\left(') vacant lot in North Wildwood, offers a fantastic opportunity for single-family home development. Approved for the construction of a custom home, this property also allows for the addition of a private pool and a detached low-speed vehicle garage, making it perfect for those seeking a coastal retreat with added convenience and luxury. This lot is just a sh...