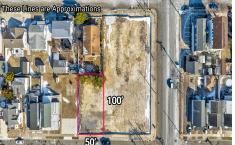

# **COMMENTS**

Listing #

**Taxes** 

This 50\' x 100\' vacant lot in North Wildwood, offers a fantastic opportunity for single-family home development. Approved for the construction of a custom home, this property also allows for the addition of a private pool and a detached low-speed vehicle garage, making it perfect for those seeking a coastal retreat with added convenience and luxury. This lot is just a sh...