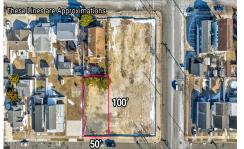

## **COMMENTS**

This 50\' x 100\' vacant lot in North Wildwood, offers a fantastic opportunity for single-family home development. Approved for the construction of a custom home, this property also allows for the addition of a private pool and a detached low-speed vehicle garage, making it perfect for those seeking a coastal retreat with added convenience and luxury. This lot is just a sh...