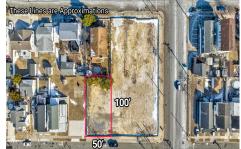

## **COMMENTS**

Taxes

This 50\left(' x 100\left(') vacant lot in North Wildwood, offers a fantastic opportunity for single-family home development. Approved for the construction of a custom home, this property also allows for the addition of a private pool and a detached low-speed vehicle garage, making it perfect for those seeking a coastal retreat with added convenience and luxury. This lot is just a sh...