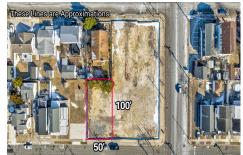

# **COMMENTS**

Taxes

This 50\left(' x 100\left(') vacant lot in North Wildwood, offers a fantastic opportunity for single-family home development. Approved for the construction of a custom home, this property also allows for the addition of a private pool and a detached low-speed vehicle garage, making it perfect for those seeking a coastal retreat with added convenience and luxury. This lot is just a sh...

# **COMMENTS**

This 50\' x 100\' vacant lot in North Wildwood, offers a fantastic opportunity for single-family home development. Approved for the construction of a custom home, this property also allows for the addition of a private pool and a detached low-speed vehicle garage, making it perfect for those seeking a coastal retreat with added convenience and luxury. This lot is just a sh...