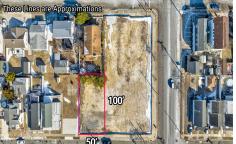

# **COMMENTS**

Taxes

This 50\left(' x 100\left(') vacant lot in North Wildwood, offers a fantastic opportunity for single-family home development. Approved for the construction of a custom home, this property also allows for the addition of a private pool and a detached low-speed vehicle garage, making it perfect for those seeking a coastal retreat with added convenience and luxury. This lot is just a sh...

# **COMMENTS**

This 50\' x 100\' vacant lot in North Wildwood, offers a fantastic opportunity for single-family home development. Approved for the construction of a custom home, this property also allows for the addition of a private pool and a detached low-speed vehicle garage, making it perfect for those seeking a coastal retreat with added convenience and luxury. This lot is just a sh...