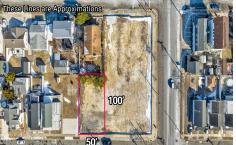

# **COMMENTS**

Taxes

This 50\left(' x 100\left(') vacant lot in North Wildwood, offers a fantastic opportunity for single-family home development. Approved for the construction of a custom home, this property also allows for the addition of a private pool and a detached low-speed vehicle garage, making it perfect for those seeking a coastal retreat with added convenience and luxury. This lot is just a sh...

# COMMENTS

This 50\' x 100\' vacant lot in North Wildwood, offers a fantastic opportunity for single-family home development. Approved for the construction of a custom home, this property also allows for the addition of a private pool and a detached low-speed vehicle garage, making it perfect for those seeking a coastal retreat with added convenience and luxury. This lot is just a sh...