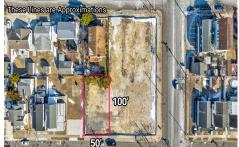

# **COMMENTS**

Taxes

This 50\left(' x 100\left(') vacant lot in North Wildwood, offers a fantastic opportunity for single-family home development. Approved for the construction of a custom home, this property also allows for the addition of a private pool and a detached low-speed vehicle garage, making it perfect for those seeking a coastal retreat with added convenience and luxury. This lot is just a sh...

# COMMENTS

This 50\' x 100\' vacant lot in North Wildwood, offers a fantastic opportunity for single-family home development. Approved for the construction of a custom home, this property also allows for the addition of a private pool and a detached low-speed vehicle garage, making it perfect for those seeking a coastal retreat with added convenience and luxury. This lot is just a sh...