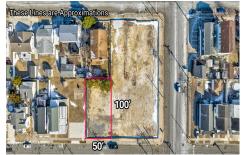

# **COMMENTS**

Taxes

This 50\left\' x 100\left\' vacant lot in North Wildwood, offers a fantastic opportunity for single-family home development. Approved for the construction of a custom home, this property also allows for the addition of a private pool and a detached low-speed vehicle garage, making it perfect for those seeking a coastal retreat with added convenience and luxury. This lot is just a sh...