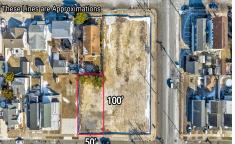

250179

Price \$795,000.00

105 22nd, North Wildwood, NJ, 08260

PROPERTY DETAILS

Listing # Taxes

**COMMENTS** 

This 50\' x 100\' vacant lot in North Wildwood, offers a fantastic opportunity for single-family home development. Approved for the construction of a custom home, this property also allows for the addition of a private pool and a detached low-speed vehicle garage, making it perfect for those seeking a coastal retreat with added convenience and luxury. This lot is just a sh...