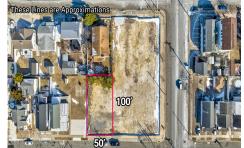

## **COMMENTS**

This 50\' x 100\' vacant lot in North Wildwood, offers a fantastic opportunity for single-family home development. Approved for the construction of a custom home, this property also allows for the addition of a private pool and a detached low-speed vehicle garage, making it perfect for those seeking a coastal retreat with added convenience and luxury. This lot is just a sh...