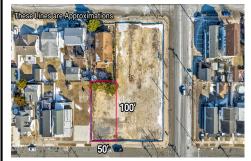

## **COMMENTS**

This 50\left(' x 100\left(') vacant lot in North Wildwood, offers a fantastic opportunity for single-family home development. Approved for the construction of a custom home, this property also allows for the addition of a private pool and a detached low-speed vehicle garage, making it perfect for those seeking a coastal retreat with added convenience and luxury. This lot is just a sh...