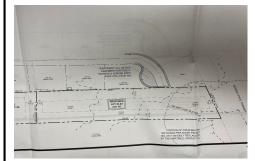

# PROPERTY DETAILS

**Total Rooms Bedrooms** 0 **Baths Full** 0 **Baths Half** Year Built Residential Vacant Lot Type **Block Number** 

Listing #

598 250178

Taxes

**COMMENTS** 

OVER 2.5 ACRES! Rare opportunity to own a buildable lot in the highly sought after Marmora section of Upper Township. Total of 2.83 acres. Upper Township and OCHS school district. Cul-De-Sac location, and only 5 minutes to Ocean City beaches and boardwalk....

## COMMENTS

OVER 2.5 ACRES! Rare opportunity to own a buildable lot in the highly sought after Marmora section of Upper Township. Total of 2.83 acres. Upper Township and OCHS school district. Cul-De-Sac location, and only 5 minutes to Ocean City beaches and boardwalk....