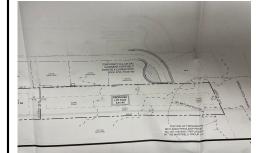

## COMMENTS

OVER 2.5 ACRES! Rare opportunity to own a buildable lot in the highly sought after Marmora section of Upper Township. Total of 2.83 acres. Upper Township and OCHS school district. Cul-De-Sac location, and only 5 minutes to Ocean City beaches and boardwalk....