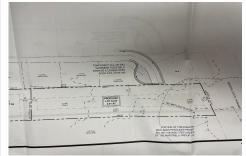

# **COMMENTS**

Listing #

Taxes

OVER 2.5 ACRES! Rare opportunity to own a buildable lot in the highly sought after Marmora section of Upper Township. Total of 2.83 acres. Upper Township and OCHS school district. Cul-De-Sac location, and only 5 minutes to Ocean City beaches and boardwalk....

# COMMENTS

OVER 2.5 ACRES! Rare opportunity to own a buildable lot in the highly sought after Marmora section of Upper Township. Total of 2.83 acres. Upper Township and OCHS school district. Cul-De-Sac location, and only 5 minutes to Ocean City beaches and boardwalk....