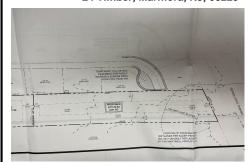

# **COMMENTS**

Listing #

Taxes

OVER 2.5 ACRES! Rare opportunity to own a buildable lot in the highly sought after Marmora section of Upper Township. Total of 2.83 acres. Upper Township and OCHS school district. Cul-De-Sac location, and only 5 minutes to Ocean City beaches and boardwalk....

# COMMENTS

OVER 2.5 ACRES! Rare opportunity to own a buildable lot in the highly sought after Marmora section of Upper Township. Total of 2.83 acres. Upper Township and OCHS school district. Cul-De-Sac location, and only 5 minutes to Ocean City beaches and boardwalk....