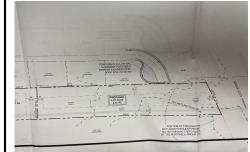

# COMMENTS

OVER 2.5 ACRES! Rare opportunity to own a buildable lot in the highly sought after Marmora section of Upper Township. Total of 2.83 acres. Upper Township and OCHS school district. Cul-De-Sac location, and only 5 minutes to Ocean City beaches and boardwalk....

# **PROPERTY FEATURES**