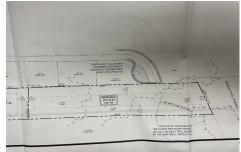

# **COMMENTS**

Taxes

OVER 2.5 ACRES! Rare opportunity to own a buildable lot in the highly sought after Marmora section of Upper Township. Total of 2.83 acres. Upper Township and OCHS school district. Cul-De-Sac location, and only 5 minutes to Ocean City beaches and boardwalk....

# **PROPERTY FEATURES**