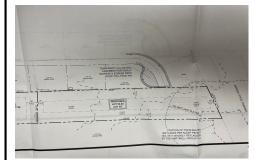

# COMMENTS

Listing #

Taxes

OVER 2.5 ACRES! Rare opportunity to own a buildable lot in the highly sought after Marmora section of Upper Township. Total of 2.83 acres. Upper Township and OCHS school district. Cul-De-Sac location, and only 5 minutes to Ocean City beaches and boardwalk....

# **PROPERTY FEATURES**