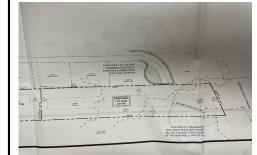

# COMMENTS

OVER 2.5 ACRES! Rare opportunity to own a buildable lot in the highly sought after Marmora section of Upper Township. Total of 2.83 acres. Upper Township and OCHS school district. Cul-De-Sac location, and only 5 minutes to Ocean City beaches and boardwalk....

# **PROPERTY FEATURES**