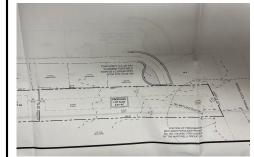

## COMMENTS

OVER 2.5 ACRES! Rare opportunity to own a buildable lot in the highly sought after Marmora section of Upper Township. Total of 2.83 acres. Upper Township and OCHS school district. Cul-De-Sac location, and only 5 minutes to Ocean City beaches and boardwalk....

## **PROPERTY FEATURES**