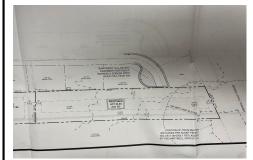

## **COMMENTS**

OVER 2.5 ACRES! Rare opportunity to own a buildable lot in the highly sought after Marmora section of Upper Township. Total of 2.83 acres. Upper Township and OCHS school district. Cul-De-Sac location, and only 5 minutes to Ocean City beaches and boardwalk....

## **PROPERTY FEATURES**