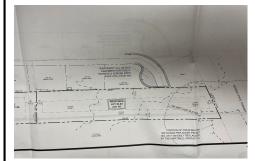

## **COMMENTS**

OVER 2.5 ACRES! Rare opportunity to own a buildable lot in the highly sought after Marmora section of Upper Township. Total of 2.83 acres. Upper Township and OCHS school district. Cul-De-Sac location, and only 5 minutes to Ocean City beaches and boardwalk....

## COMMENTS

OVER 2.5 ACRES! Rare opportunity to own a buildable lot in the highly sought after Marmora section of Upper Township. Total of 2.83 acres. Upper Township and OCHS school district. Cul-De-Sac location, and only 5 minutes to Ocean City beaches and boardwalk....