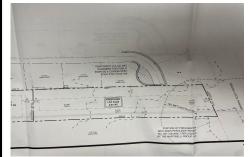

## **COMMENTS**

OVER 2.5 ACRES! Rare opportunity to own a buildable lot in the highly sought after Marmora section of Upper Township. Total of 2.83 acres. Upper Township and OCHS school district. Cul-De-Sac location, and only 5 minutes to Ocean City beaches and boardwalk....

## COMMENTS

OVER 2.5 ACRES! Rare opportunity to own a buildable lot in the highly sought after Marmora section of Upper Township. Total of 2.83 acres. Upper Township and OCHS school district. Cul-De-Sac location, and only 5 minutes to Ocean City beaches and boardwalk....