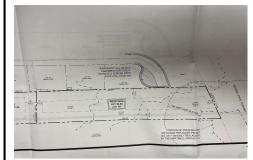

## **COMMENTS**

OVER 2.5 ACRES! Rare opportunity to own a buildable lot in the highly sought after Marmora section of Upper Township. Total of 2.83 acres. Upper Township and OCHS school district. Cul-De-Sac location, and only 5 minutes to Ocean City beaches and boardwalk....

## COMMENTS

OVER 2.5 ACRES! Rare opportunity to own a buildable lot in the highly sought after Marmora section of Upper Township. Total of 2.83 acres. Upper Township and OCHS school district. Cul-De-Sac location, and only 5 minutes to Ocean City beaches and boardwalk....