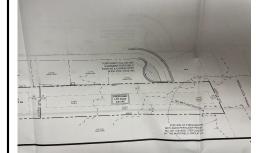

## **COMMENTS**

OVER 2.5 ACRES! Rare opportunity to own a buildable lot in the highly sought after Marmora section of Upper Township. Total of 2.83 acres. Upper Township and OCHS school district. Cul-De-Sac location, and only 5 minutes to Ocean City beaches and boardwalk....

## COMMENTS

OVER 2.5 ACRES! Rare opportunity to own a buildable lot in the highly sought after Marmora section of Upper Township. Total of 2.83 acres. Upper Township and OCHS school district. Cul-De-Sac location, and only 5 minutes to Ocean City beaches and boardwalk....