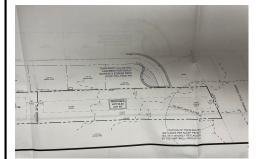

#### **COMMENTS**

OVER 2.5 ACRES! Rare opportunity to own a buildable lot in the highly sought after Marmora section of Upper Township. Total of 2.83 acres. Upper Township and OCHS school district. Cul-De-Sac location, and only 5 minutes to Ocean City beaches and boardwalk....

#### COMMENTS

OVER 2.5 ACRES! Rare opportunity to own a buildable lot in the highly sought after Marmora section of Upper Township. Total of 2.83 acres. Upper Township and OCHS school district. Cul-De-Sac location, and only 5 minutes to Ocean City beaches and boardwalk....