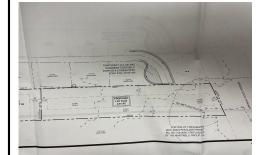

#### **COMMENTS**

OVER 2.5 ACRES! Rare opportunity to own a buildable lot in the highly sought after Marmora section of Upper Township. Total of 2.83 acres. Upper Township and OCHS school district. Cul-De-Sac location, and only 5 minutes to Ocean City beaches and boardwalk....

#### COMMENTS

OVER 2.5 ACRES! Rare opportunity to own a buildable lot in the highly sought after Marmora section of Upper Township. Total of 2.83 acres. Upper Township and OCHS school district. Cul-De-Sac location, and only 5 minutes to Ocean City beaches and boardwalk....