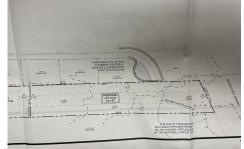

## COMMENTS

OVER 2.5 ACRES! Rare opportunity to own a buildable lot in the highly sought after Marmora section of Upper Township. Total of 2.83 acres. Upper Township and OCHS school district. Cul-De-Sac location, and only 5 minutes to Ocean City beaches and boardwalk....

## **PROPERTY FEATURES**