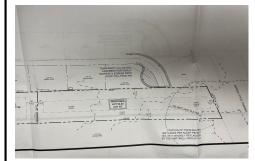

## **COMMENTS**

OVER 2.5 ACRES! Rare opportunity to own a buildable lot in the highly sought after Marmora section of Upper Township. Total of 2.83 acres. Upper Township and OCHS school district. Cul-De-Sac location, and only 5 minutes to Ocean City beaches and boardwalk....

## **PROPERTY FEATURES**