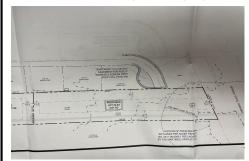

# **COMMENTS**

Listing #

Taxes

OVER 2.5 ACRES! Rare opportunity to own a buildable lot in the highly sought after Marmora section of Upper Township. Total of 2.83 acres. Upper Township and OCHS school district. Cul-De-Sac location, and only 5 minutes to Ocean City beaches and boardwalk....

# COMMENTS

OVER 2.5 ACRES! Rare opportunity to own a buildable lot in the highly sought after Marmora section of Upper Township. Total of 2.83 acres. Upper Township and OCHS school district. Cul-De-Sac location, and only 5 minutes to Ocean City beaches and boardwalk....