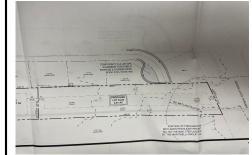

# **COMMENTS**

Listing #

Taxes

OVER 2.5 ACRES! Rare opportunity to own a buildable lot in the highly sought after Marmora section of Upper Township. Total of 2.83 acres. Upper Township and OCHS school district. Cul-De-Sac location, and only 5 minutes to Ocean City beaches and boardwalk....

# COMMENTS

OVER 2.5 ACRES! Rare opportunity to own a buildable lot in the highly sought after Marmora section of Upper Township. Total of 2.83 acres. Upper Township and OCHS school district. Cul-De-Sac location, and only 5 minutes to Ocean City beaches and boardwalk....