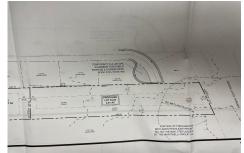

# COMMENTS

OVER 2.5 ACRES! Rare opportunity to own a buildable lot in the highly sought after Marmora section of Upper Township. Total of 2.83 acres. Upper Township and OCHS school district. Cul-De-Sac location, and only 5 minutes to Ocean City beaches and boardwalk....

# **PROPERTY FEATURES**