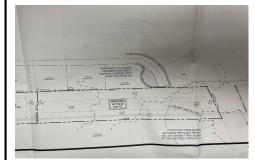

# **COMMENTS**

OVER 2.5 ACRES! Rare opportunity to own a buildable lot in the highly sought after Marmora section of Upper Township. Total of 2.83 acres. Upper Township and OCHS school district. Cul-De-Sac location, and only 5 minutes to Ocean City beaches and boardwalk....

# **PROPERTY FEATURES**