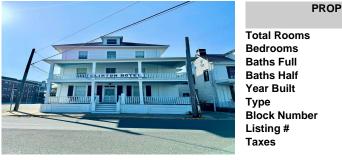

## COMMENTS

The Clinton Hotel centrally located on corner lot 2 blocks to beach consists of a 3-story multifamily building w/attached 2-bedroom cottage. Dwelling has 16 rental rooms, 2 baths, 2 half baths on 2nd/3rd floors, and 1st floor owner's quarters (3 bedrooms/1 bath) w/some heat (gas heat is not functional and will not be repaired). Property for sale, land and premises, situ...