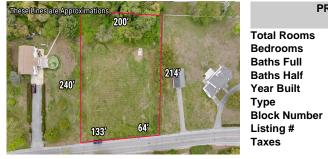

tese Lines are Approximations 200' 240' 240' 133' 64' Listing Taxes

Price \$899,000.00 **PROPERTY DETAILS Total Rooms** Bedrooms 0 Baths Full 0 **Baths Half** 0 Year Built Residential Vacant Lot Block Number 750 Listing # 250140 4682.00