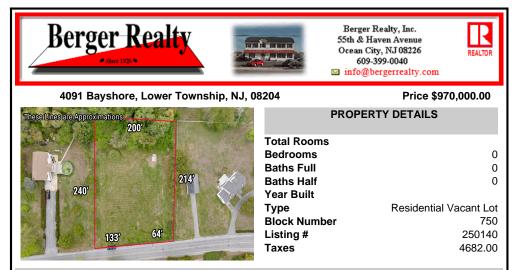

## COMMENTS

Residential development opportunity within minutes to downtown Cape May, West Cape May and beaches. Approximately 1.03 acres, the lot offers a blank slate to the future owner to create a dream estate property. Seller will include architectural plans for a sprawling Ushaped ranch style home. All building permits and approvals shall be the responsibility of the Buver. S...