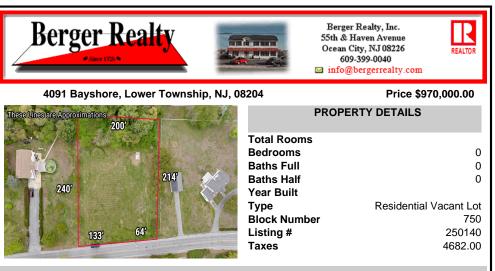

## COMMENTS

Residential development opportunity within minutes to downtown Cape May, West Cape May and beaches. Approximately 1.03 acres, the lot offers a blank slate to the future owner to create a dream estate property. Seller will include architectural plans for a sprawling Ushaped ranch style home. All building permits and approvals shall be the responsibility of the Buyer. S ...