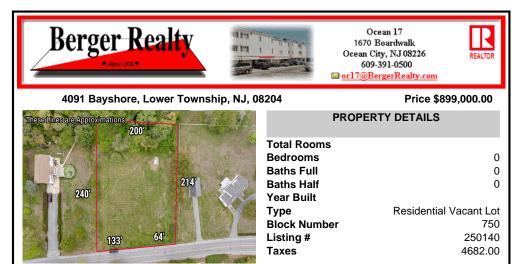

# COMMENTS

Residential development opportunity within minutes to downtown Cape May, West Cape May and beaches. Approximately 1.03 acres, the lot offers a blank slate to the future owner to create a dream estate property. Seller will include architectural plans for a sprawling Ushaped ranch style home. All building permits and approvals shall be the responsibility of the Buyer. S ...

## COMMENTS

Residential development opportunity within minutes to downtown Cape May, West Cape May and beaches. Approximately 1.03 acres, the lot offers a blank slate to the future owner to create a dream estate property. Seller will include architectural plans for a sprawling Ushaped ranch style home. All building permits and approvals shall be the responsibility of the Buver. S...