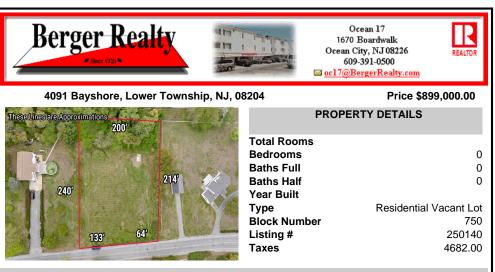

# COMMENTS

Residential development opportunity within minutes to downtown Cape May, West Cape May and beaches. Approximately 1.03 acres, the lot offers a blank slate to the future owner to create a dream estate property. Seller will include architectural plans for a sprawling Ushaped ranch style home. All building permits and approvals shall be the responsibility of the Buyer. S ...

## COMMENTS

Residential development opportunity within minutes to downtown Cape May, West Cape May and beaches. Approximately 1.03 acres, the lot offers a blank slate to the future owner to create a dream estate property. Seller will include architectural plans for a sprawling Ushaped ranch style home. All building permits and approvals shall be the responsibility of the Buver. S...