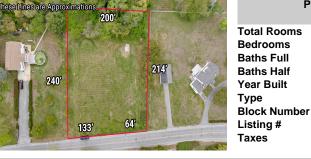

ese Lines are Approximations 200 **Total Rooms** Bedrooms **Baths Full Baths Half** 24 Year Built Туре Block Number 64 Listing # 133' Taxes