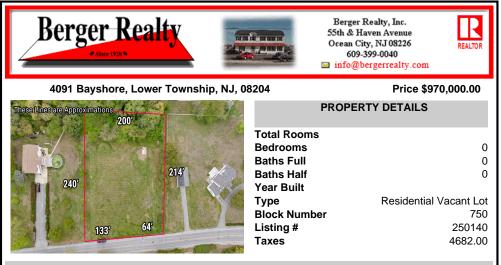

COMMENTS

Residential development opportunity within minutes to downtown Cape May, West Cape May and beaches. Approximately 1.03 acres, the lot offers a blank slate to the future owner to create a dream estate property. Seller will include architectural plans for a sprawling Ushaped ranch style home. All building permits and approvals shall be the responsibility of the Buyer. S...

## COMMENTS

Residential development opportunity within minutes to downtown Cape May, West Cape May and beaches. Approximately 1.03 acres, the lot offers a blank slate to the future owner to create a dream estate property. Seller will include architectural plans for a sprawling Ushaped ranch style home. All building permits and approvals shall be the responsibility of the Buyer. S...