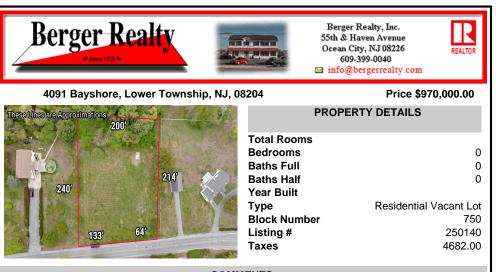

COMMENTS

Residential development opportunity within minutes to downtown Cape May, West Cape May and beaches. Approximately 1.03 acres, the lot offers a blank slate to the future owner to create a dream estate property. Seller will include architectural plans for a sprawling Ushaped ranch style home. All building permits and approvals shall be the responsibility of the Buyer. S...

## COMMENTS

Residential development opportunity within minutes to downtown Cape May, West Cape May and beaches. Approximately 1.03 acres, the lot offers a blank slate to the future owner to create a dream estate property. Seller will include architectural plans for a sprawling Ushaped ranch style home. All building permits and approvals shall be the responsibility of the Buyer. S...