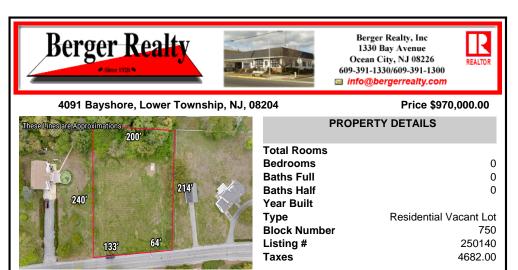

### COMMENTS

Residential development opportunity within minutes to downtown Cape May, West Cape May and beaches. Approximately 1.03 acres, the lot offers a blank slate to the future owner to create a dream estate property. Seller will include architectural plans for a sprawling Ushaped ranch style home. All building permits and approvals shall be the responsibility of the Buyer. S ...

## COMMENTS

**Baths Half** 

Year Built

Listing #

**Block Number** 

Type

Taxes

Residential development opportunity within minutes to downtown Cape May, West Cape May and beaches. Approximately 1.03 acres, the lot offers a blank slate to the future owner to create a dream estate property. Seller will include architectural plans for a sprawling Ushaped ranch style home. All building permits and approvals shall be the responsibility of the Buver. S...