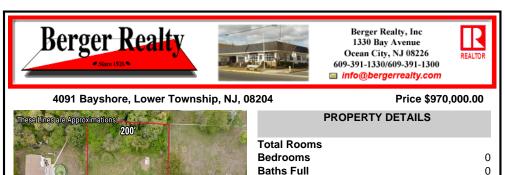

### COMMENTS

Residential development opportunity within minutes to downtown Cape May, West Cape May and beaches. Approximately 1.03 acres, the lot offers a blank slate to the future owner to create a dream estate property. Seller will include architectural plans for a sprawling Ushaped ranch style home. All building permits and approvals shall be the responsibility of the Buyer. S ...

## COMMENTS

**Baths Half** 

Year Built

Listing #

**Block Number** 

Type

Taxes

Residential development opportunity within minutes to downtown Cape May, West Cape May and beaches. Approximately 1.03 acres, the lot offers a blank slate to the future owner to create a dream estate property. Seller will include architectural plans for a sprawling Ushaped ranch style home. All building permits and approvals shall be the responsibility of the Buver. S...