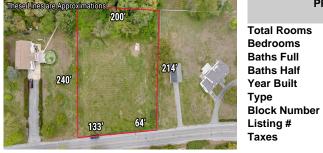

## COMMENTS

Residential development opportunity within minutes to downtown Cape May, West Cape May and beaches. Approximately 1.03 acres, the lot offers a blank slate to the future owner to create a dream estate property. Seller will include architectural plans for a sprawling Ushaped ranch style home. All building permits and approvals shall be the responsibility of the Buyer. S ...

## COMMENTS

Residential development opportunity within minutes to downtown Cape May, West Cape May and beaches. Approximately 1.03 acres, the lot offers a blank slate to the future owner to create a dream estate property. Seller will include architectural plans for a sprawling Ushaped ranch style home. All building permits and approvals shall be the responsibility of the Buver. S...