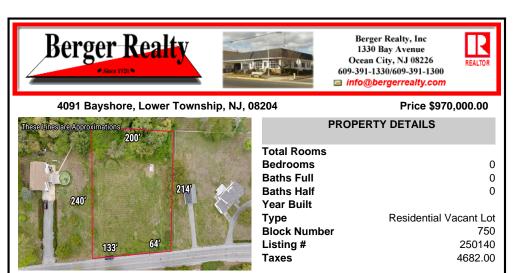

## COMMENTS

Residential development opportunity within minutes to downtown Cape May, West Cape May and beaches. Approximately 1.03 acres, the lot offers a blank slate to the future owner to create a dream estate property. Seller will include architectural plans for a sprawling Ushaped ranch style home. All building permits and approvals shall be the responsibility of the Buyer. S ...

## COMMENTS

Residential development opportunity within minutes to downtown Cape May, West Cape May and beaches. Approximately 1.03 acres, the lot offers a blank slate to the future owner to create a dream estate property. Seller will include architectural plans for a sprawling Ushaped ranch style home. All building permits and approvals shall be the responsibility of the Buver. S...

#### CONTACT

Scan to see Property page.

**Residential Vacant Lot** 

0

0

0

750

250140

4682.00

Berger Realty Inc 1330 Bay Avenue, Ocean City Call: 609-760-3809 Email to: clc@bergerrealty.com