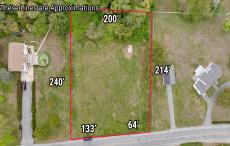

# **COMMENTS**

Listing #

**Taxes** 

Residential development opportunity within minutes to downtown Cape May, West Cape May and beaches. Approximately 1.03 acres, the lot offers a blank slate to the future owner to create a dream estate property. Seller will include architectural plans for a sprawling U-shaped ranch style home. All building permits and approvals shall be the responsibility of the Buyer. S...

# COMMENTS

Residential development opportunity within minutes to downtown Cape May, West Cape May and beaches. Approximately 1.03 acres, the lot offers a blank slate to the future owner to create a dream estate property. Seller will include architectural plans for a sprawling U-shaped ranch style home. All building permits and approvals shall be the responsibility of the Buyer. S...