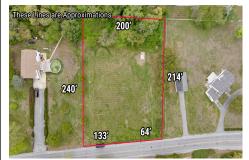

# **COMMENTS**

Listing #

**Taxes** 

Residential development opportunity within minutes to downtown Cape May, West Cape May and beaches. Approximately 1.03 acres, the lot offers a blank slate to the future owner to create a dream estate property. Seller will include architectural plans for a sprawling U-shaped ranch style home. All building permits and approvals shall be the responsibility of the Buyer. S...

# COMMENTS

Residential development opportunity within minutes to downtown Cape May, West Cape May and beaches. Approximately 1.03 acres, the lot offers a blank slate to the future owner to create a dream estate property. Seller will include architectural plans for a sprawling U-shaped ranch style home. All building permits and approvals shall be the responsibility of the Buyer. S...