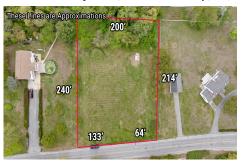

# **COMMENTS**

Residential development opportunity within minutes to downtown Cape May, West Cape May and beaches. Approximately 1.03 acres, the lot offers a blank slate to the future owner to create a dream estate property. Seller will include architectural plans for a sprawling U-shaped ranch style home. All building permits and approvals shall be the responsibility of the Buyer. S...