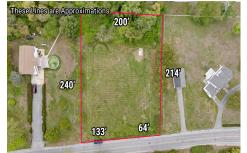

# **COMMENTS**

Listing #

**Taxes** 

Residential development opportunity within minutes to downtown Cape May, West Cape May and beaches. Approximately 1.03 acres, the lot offers a blank slate to the future owner to create a dream estate property. Seller will include architectural plans for a sprawling U-shaped ranch style home. All building permits and approvals shall be the responsibility of the Buyer. S...