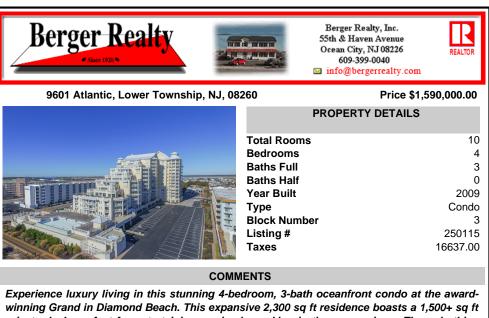

## COMMENTS

Experience luxury living in this stunning 4-bedroom, 3-bath oceanfront condo at the awardwinning Grand in Diamond Beach. This expansive 2,300 sq ft residence boasts a 1,500+ sq ft private deck, perfect for entertaining or simply soaking in the ocean views. The only thing between you and the sand is the oceanfront infinity pool and hot tub. This open-concept floor plan off...