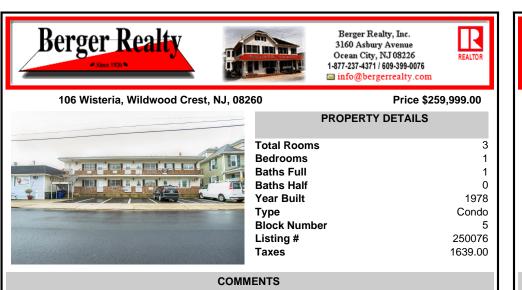

## 106 Wisteria, Wildwood Crest, NJ, 08260

Price \$259,999.00

|   | PROPERTY DETAILS |         |
|---|------------------|---------|
| - | Total Rooms      | 3       |
|   | Bedrooms         | 1       |
|   | Baths Full       | 1       |
|   | Baths Half       | 0       |
|   | Year Built       | 1978    |
|   | Туре             | Condo   |
|   | Block Number     | 5       |
|   | Listing #        | 250076  |
|   | Taxes            | 1639.00 |