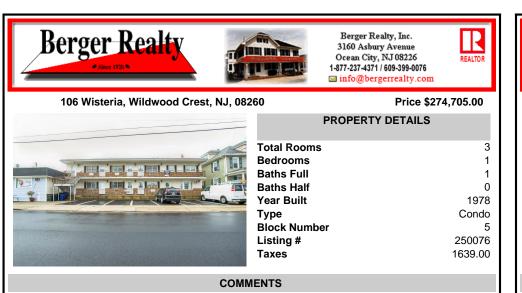

## 106 Wisteria, Wildwood Crest, NJ, 08260

## Price \$274,705.00

|   | PROPERTY DETAILS |         |
|---|------------------|---------|
| - | Total Rooms      | 3       |
|   | Bedrooms         | 1       |
|   | Baths Full       | 1       |
|   | Baths Half       | 0       |
|   | Year Built       | 1978    |
|   | Туре             | Condo   |
|   | Block Number     | 5       |
|   | Listing #        | 250076  |
|   | Taxes            | 1639.00 |