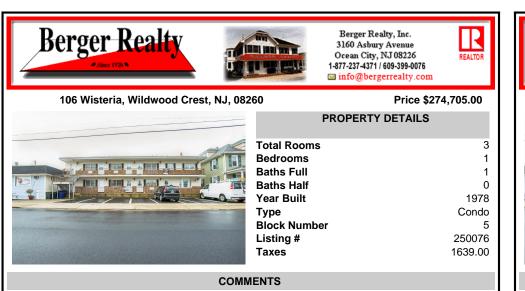

## 106 Wisteria, Wildwood Crest, NJ, 08260

Price \$274,705.00

|   | PROPERTY DETAILS |         |
|---|------------------|---------|
| - | Total Rooms      | 3       |
|   | Bedrooms         | 1       |
|   | Baths Full       | 1       |
|   | Baths Half       | 0       |
|   | Year Built       | 1978    |
|   | Туре             | Condo   |
|   | Block Number     | 5       |
|   | Listing #        | 250076  |
|   | Taxes            | 1639.00 |