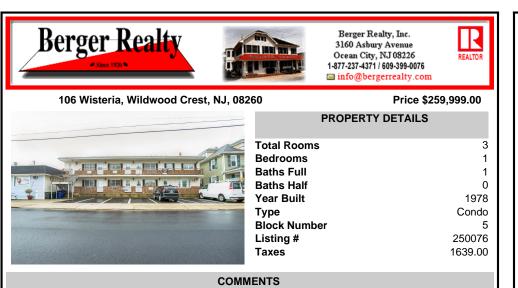

## 106 Wisteria, Wildwood Crest, NJ, 08260

Price \$259,999.00

|   | PROPERTY DETAILS |         |
|---|------------------|---------|
| - | Total Rooms      | 3       |
|   | Bedrooms         | 1       |
|   | Baths Full       | 1       |
|   | Baths Half       | 0       |
|   | Year Built       | 1978    |
|   | Туре             | Condo   |
|   | Block Number     | 5       |
|   | Listing #        | 250076  |
|   | Taxes            | 1639.00 |