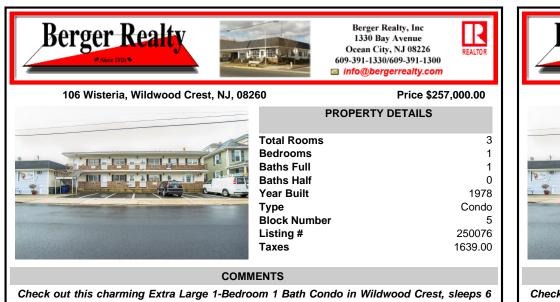

## 106 Wisteria, Wildwood Crest, NJ, 08260

Price \$257,000.00

|   | PROPERTY DETAILS |         |
|---|------------------|---------|
| - | Total Rooms      | 3       |
|   | Bedrooms         | 1       |
|   | Baths Full       | 1       |
|   | Baths Half       | 0       |
|   | Year Built       | 1978    |
|   | Туре             | Condo   |
|   | Block Number     | 5       |
|   | Listing #        | 250076  |
|   | Taxes            | 1639.00 |

## COMMENTS

Check out this charming Extra Large 1-Bedroom 1 Bath Condo in Wildwood Crest, sleeps 6 comfortably. Discover year-round living in this delightful first-floor condo, perfectly situated just one block from the bay. This roomy condo unit offers the ideal blend of comfort and convenience, with easy access to some of the most breathtaking sunsets and views New Jersey has to off...