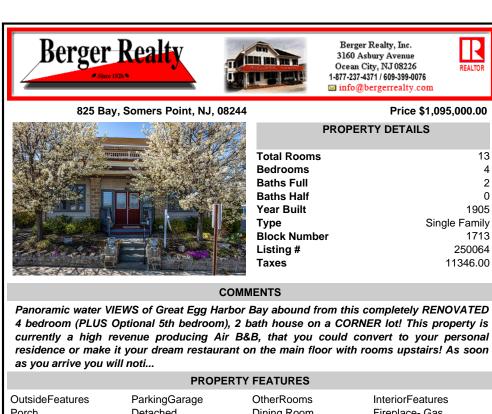

## 825 Bay, Somers Point, NJ, 08244

| strate / Le | N N N N N |
|-------------|-----------|
|             |           |
|             |           |
|             |           |
|             |           |
|             |           |

## COMMENTS

Panoramic water VIEWS of Great Egg Harbor Bay abound from this completely RENOVATED 4 bedroom (PLUS Optional 5th bedroom), 2 bath house on a CORNER lot! This property is currently a high revenue producing Air B&B, that you could convert to your personal residence or make it your dream restaurant on the main floor with rooms upstairs! As soon as you arrive you will noti ...